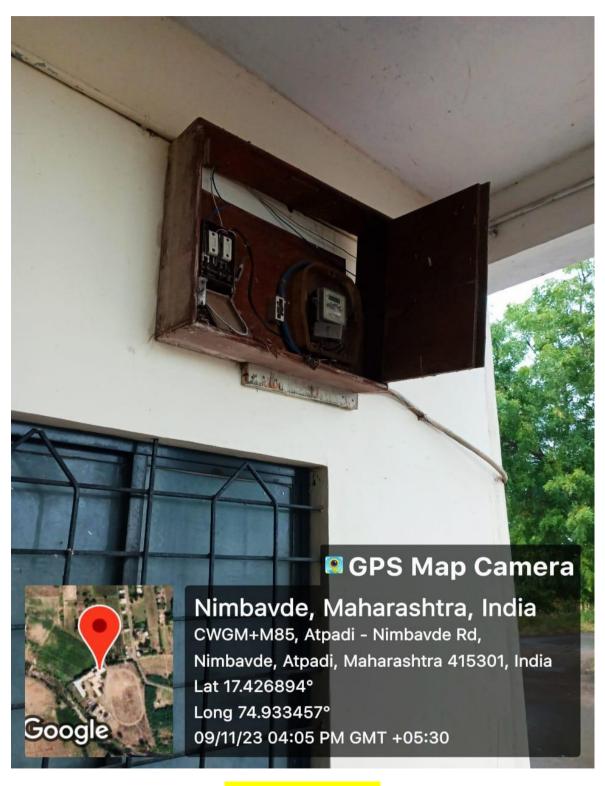

# 1. Alternate sources of energy and energy conservation measures

**Electricity Meter** 

**Alternate Energy Resource**