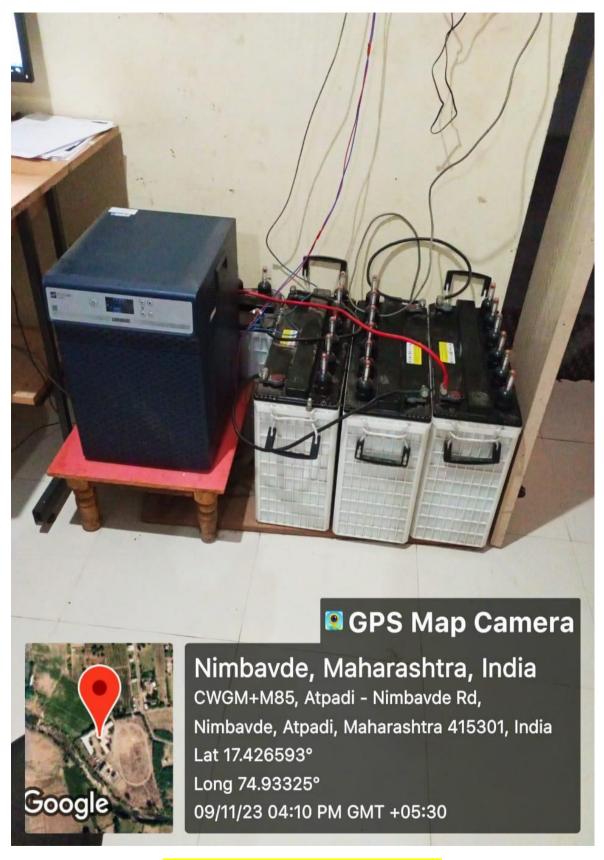

# 1. Alternate sources of energy and energy conservation measures

**Electricity Meter** 

**Alternate Energy Resource**