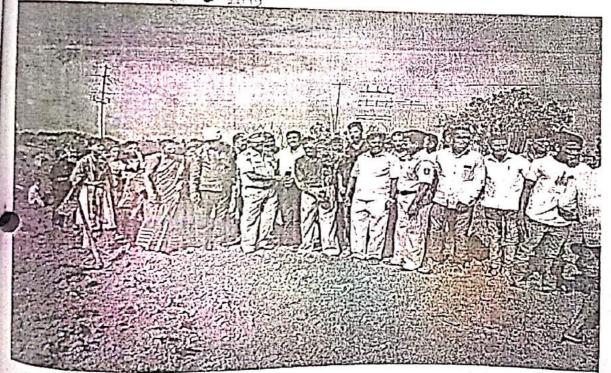

Arts and Science College Attacki, Dist, Sangli ः उत्पारम समारंभ ः विषया १/०२/२०२३ रोजी सकावी १० स उत्पारक स्मानी नृतिना महादेव जुनद्र-, स्टब्ब्स प्राप्तकारी प्रमुख पाहुणे : मा.मनोज ण भोराती, व्हर्णिकार अधिकारी पं स अटलारी अध्यक्ष । प्रा.डॉ.विजयकुभार आप्यासाहेय पार्टात. व.कवार्य, कला व विद्यान महाविद्यालय, आर्याडी

मा. दगडू भिमराव जुगदर बजी व्यक्तिय अपुडणी मा. नंदकुमार महालिंग पावले मा. तानाजी निवृत्ती जापव, सर मा. युन्नम गुलाव मुलाणी बाळ्नतरम मा. बापू निवृत्ती जुगदर शाद्ध केत्रच्य ज्ञपुडणी मा. सी. वैशाली राधाकृष्ण गुरव गजी कार्य दगरथ जुगदर च्या सतीक पार्टी सा.सी. अनिता पारील गंगा गरीन कार्यन जंपडणी मा.महादेव राजाराम जुगदर मात्री वर्ताव, जांनुकरी मा.दादासो। एकनाव पाटील बाजी सरम, जांनुकरी डॉ.उमेश नंदकुमार पुजारी(बरमुडी) मा.मी.जी.मुरवसाहेब संगतिक पोलीस निरीधक मा.गणेश रामचंद्र गायकवाड पुगा उद्योजक, जांनुकरी मा.सी.अलका वाव्राव वाधिरे मा.सी.अलका वाव्राव वाधिरे

समारोय समारंभ अ नंगळवार ७/२/२०२३ रोजी दुपारी ३ वा.
 प्रमुख पाहणे : प्रा.डॉ.विजयकुमार आप्पासाहेव पार्टात.

प्रधाबार्व कला व विज्ञान महाविद्यालय, आरपार्की

मा.सी.वितिता दत्तात्रय पाटील स्टान हा पंजापटणी मा.सी.भाषुरी युवराज्य माने स्टान हा प्रशासकी