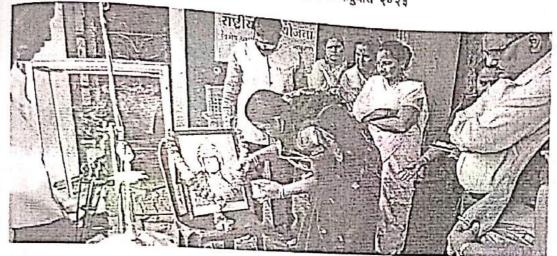

# कला व विज्ञान सहाविद्यालयाचे श्रमसंस्कार शिवीर संपन्न

ब्न्युरी: बनपुरी देखे रवि. दि १९ डिसें ६९ रोजी कला व क्ष्म महाविद्यालय आहपाडी चे लांब सेवा योजनेचे विशेष ग्रह हत्त्वा शिबीर पार पडले. सम्योगनिमित्त प्रमुख पाहणे संगती जिल्हा आपती ह्यस्थापन अधिकारी रिफेट नदफ उपस्थित होते. सात टिबसांच्या विशेष श्रमसंस्कार विकास विद्यार्थ्यांनी अनेक गावहिताचे उपक्रम एक्क-यावरोवर डेम्यू निर्नुतनासाठी विशेष मोहीम हाती वेजन शीचालयाच्या गॅस पाईप बांपने तसेच शोषाबड़े व अंतर्गत न्वच्छता याला प्राधान्य दिले. गावातील लोकांची जनजागृती क्लमेसाठी वालुका आरोग्य अधिकारी श्रीमती एस.व्ही.पवार वांच्या व्याख्यानाचे आयोजन ब्बन्बत आले होते. स्पर्धा नर्वहेमपून राष्ट्रसेवेची संधी या विषदावर प्रा. डॉ.गीतम गायकवाड द 'मधम युवक सक्षम भारत' या विषयाबर दिव्या मतका यांची ज्योपरात्मक व्याख्याने आयोजित **इ**ली होती. विशेष श्रमसंस्कार विविशंतर्गत विद्याध्योच्या घेतलेल्या च्यिकता स्पर्धा विशेष आकर्षण

व्यत्वा, मनावरिताची कामे करताना वितापनुक गाव अभियान राववले मेले. बीद समाज मंदिर, मासोवा मेदि, ग्रामपंचायत आणि नियानमूमी या परिसरामध्ये बस्क्याम २५० रोपांची लागवड क्या पढीची पर्वा न करता

सांगली जिल्हा आपनी व्यवस्थापन अधिकारी रिफक नदाफ यांचे स्वागत करताना कॉलेजचे प्रा. बालाजी वाषमोडे व इतर मान्यवर