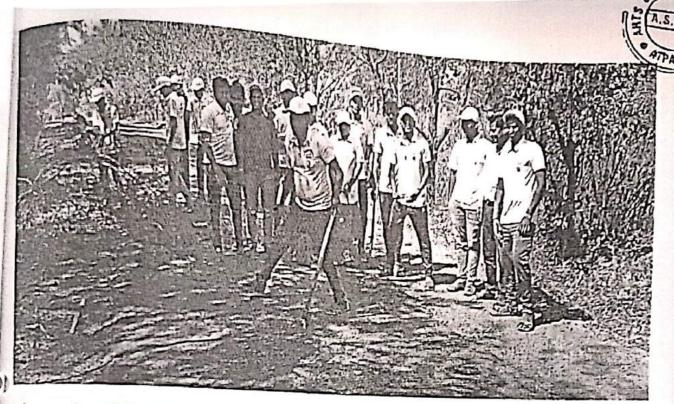

# कला व विज्ञान सहाविद्यालयाचे श्रमसंस्कार शिवीर संपन्न

ब्न्युरी: बनपुरी देखे रवि. दि १९ डिसें ६९ रोजी कला व क्ष्म महाविद्यालय आहपाडी चे लांब सेवा योजनेचे विशेष ग्रह हत्त्वा शिबीर पार पडले. सम्योगनिमित्त प्रमुख पाहणे संगती जिल्हा आपती ह्यस्थापन अधिकारी रिफेट नदफ उपस्थित होते. सात टिबसांच्या विशेष श्रमसंस्कार विकास विद्यार्थ्यांनी अनेक गावहिताचे उपक्रम एक्क-यावरोवर डेम्यू निर्नुतनासाठी विशेष मोहीम हाती वेजन शीचालयाच्या गॅस पाईप बांपने तसेच शोषाबड़े व अंतर्गत न्वच्छता याला प्राधान्य दिले. गावातील लोकांची जनजागृती क्लमेसाठी वालुका आरोग्य अधिकारी श्रीमती एस.व्ही.पवार वांच्या व्याख्यानाचे आयोजन ब्बन्बत आले होते. स्पर्धा नर्वहेमपून राष्ट्रसेवेची संधी या विषदावर प्रा. डॉ.गीतम गायकवाड द 'मधम युवक सक्षम भारत' या विषयाबर दिव्या मतका यांची ज्योपरात्मक व्याख्याने आयोजित **इ**ली होती. विशेष श्रमसंस्कार विविशंतर्गत विद्याध्योच्या घेतलेल्या च्यिकता स्पर्धा विशेष आकर्षण

व्यत्वा, मनावरिताची कामे करताना वितापनुक गाव अभियान राववले मेले. बीद समाज मंदिर, मासोवा मेदि, ग्रामपंचायत आणि नियानमूमी या परिसरामध्ये बस्क्याम २५० रोपांची लागवड क्या पढीची पर्वा न करता

सांगली जिल्हा आपनी व्यवस्थापन अधिकारी रिफक नदाफ यांचे स्वागत करताना कॉलेजचे प्रा. बालाजी वाषमोडे व इतर मान्यवर