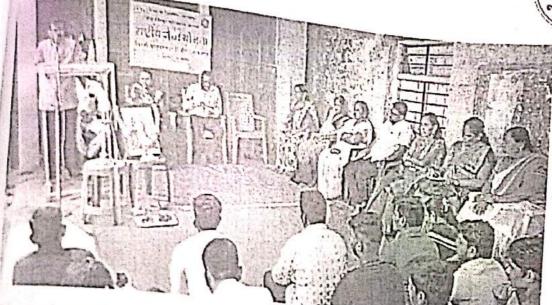

Arts and Science College Attacki, Dist, Sangli ः उत्पारम समारंभ ः विषया १/०२/२०२३ रोजी सकावी १० स उत्पारक स्मानी नृतिना महादेव जुनद्र-, स्टब्ब्स प्राप्तकारी प्रमुख पाहुणे : मा.मनोज ण भोराती, व्हर्णिकार अधिकारी पं स अटलारी अध्यक्ष । प्रा.डॉ.विजयकुभार आप्यासाहेय पार्टात. व.कवार्य, कला व विद्यान महाविद्यालय, आर्याडी

समारोय समारंभ अ नंगळवार ७/२/२०२३ रोजी दुपारी ३ वा.
 प्रमुख पाहणे : प्रा.डॉ.विजयकुमार आप्पासाहेव पार्टात.

प्रधाबार्व कला व विज्ञान महाविद्यालय, आरपार्की

मा.सी.वितिता दत्तात्रय पाटील स्टान हा पंजापटणी मा.सी.भाषुरी युवराज्य माने स्टान हा प्रशासकी

त्यका स्थानकारी मा.श्री.मोहन सुनिल माने महत्यकाय जानकारी मा.श्री. अष्टण किसन झंजे

न्तरः इ.च अन्दर्भः मा. ग्री.शावसाहेब विसास गावडे

भा सद्भान मार्थेड अनिही, भारताही

उपास्थता क्ष्मास्थाते वापमारे सरस्या, प्रा.य जापूकर्ण मा.श्रीमती सुवर्णा सुरेश पवार सरस्य, प्रा.य जापूक्या मा.सी.सोनाली योगेश वापिरे सेटस्य प्रा.य जापूक्या मा.श्री.महादेव भाऊ झंजे मा.श्री.भगवान श्रीमंत मासाळ भारती अध्यक्ष, शहनेय योगण आहार समिती शिवाजी विद्यापीठ, कोल्हाप्र, कला च विज्ञान महाविद्यालय,आटपाडी, ग्रामपंचायम जांभुळणी ता अटगरी जि सम्बर्ध यांच्या संगुक्त विद्यमने मौजे जांभुळणी, ता.आटपाडी येथ सष्ट्रीय सेवा योजनेचे विशेष ध्रमसंस्कृत जिब्हित