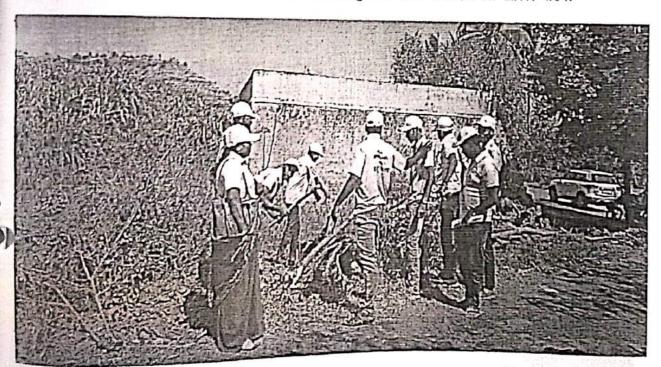

# कला व विज्ञान सहाविद्यालयाचे श्रमसंस्कार शिवीर संपन्न

ब्न्युरी: बनपुरी देखे रवि. दि १९ डिसें ६९ रोजी कला व क्ष्म महाविद्यालय आहपाडी चे लांब सेवा योजनेचे विशेष ग्रह हत्त्वा शिबीर पार पडले. सम्योगनिमित्त प्रमुख पाहणे संगती जिल्हा आपती ह्यस्थापन अधिकारी रिफेट नदफ उपस्थित होते. सात टिबसांच्या विशेष श्रमसंस्कार विकास विद्यार्थ्यांनी अनेक गावहिताचे उपक्रम एक्क-यावरोवर डेम्यू निर्नुतनासाठी विशेष मोहीम हाती वेजन शीचालयाच्या गॅस पाईप बांपने तसेच शोषाबड़े व अंतर्गत न्वच्छता याला प्राधान्य दिले. गावातील लोकांची जनजागृती क्लमेसाठी वालुका आरोग्य अधिकारी श्रीमती एस.व्ही.पवार वांच्या व्याख्यानाचे आयोजन ब्बन्बत आले होते. स्पर्धा नर्वहेमपून राष्ट्रसेवेची संधी या विषदावर प्रा. डॉ.गीतम गायकवाड द 'मधम युवक सक्षम भारत' या विषयाबर दिव्या मतका यांची ज्योपरात्मक व्याख्याने आयोजित **इ**ली होती. विशेष श्रमसंस्कार विविशंतर्गत विद्याध्योच्या घेतलेल्या च्यिकता स्पर्धा विशेष आकर्षण

व्यत्वा, मनावरिताची कामे करताना वितापनुक गाव अभियान राववले मेले. बीद समाज मंदिर, मासोवा मेदि, ग्रामपंचायत आणि नियानमूमी या परिसरामध्ये बस्क्याम २५० रोपांची लागवड क्या पढीची पर्वा न करता

सांगली जिल्हा आपनी व्यवस्थापन अधिकारी रिफक नदाफ यांचे स्वागत करताना कॉलेजचे प्रा. बालाजी वाषमोडे व इतर मान्यवर