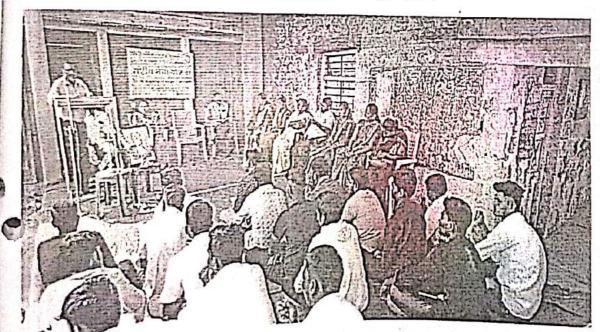

Arts and Science College Attacki, Dist, Sangli ः उत्पारम समारंभ ः विषया १/०२/२०२३ रोजी सकावी १० स उत्पारक स्मानी नृतिना महादेव जुनद्र-, स्टब्ब्स प्राप्तकारी प्रमुख पाहुणे : मा.मनोज ण भोराती, व्हर्णिकार अधिकारी पं स अटलारी अध्यक्ष । प्रा.डॉ.विजयकुभार आप्यासाहेय पार्टात. व.कवार्य, कला व विद्यान महाविद्यालय, आर्याडी

समारोय समारंभ अ नंगळवार ७/२/२०२३ रोजी दुपारी ३ वा.
 प्रमुख पाहणे : प्रा.डॉ.विजयकुमार आप्पासाहेव पार्टात.

प्रधाबार्व कला व विज्ञान महाविद्यालय, आरपार्की

मा.सी.वितिता दत्तात्रय पाटील स्टान हा पंजापटणी मा.सी.भाषुरी युवराज्य माने स्टान हा प्रशासकी

त्यका स्थानकारी मा.श्री.मोहन सुनिल माने महत्यकाय जानकारी मा.श्री. अष्टण किसन झंजे

न्तरः इ.च अन्दर्भः मा. ग्री.शावसाहेब विसास गावडे

भा सद्भान मार्थेड अनिही, भारताही

उपास्थता क्ष्मास्थाते वापमारे सरस्या, प्रा.य जापूकर्ण मा.श्रीमती सुवर्णा सुरेश पवार सरस्य, प्रा.य जापूक्या मा.सी.सोनाली योगेश वापिरे सेटस्य प्रा.य जापूक्या मा.श्री.महादेव भाऊ झंजे मा.श्री.भगवान श्रीमंत मासाळ भारती अध्यक्ष, शहनेय योगण आहार समिती शिवाजी विद्यापीठ, कोल्हाप्र, कला च विज्ञान महाविद्यालय,आटपाडी, ग्रामपंचायम जांभुळणी ता अटगरी जि सम्बर्ध यांच्या संगुक्त विद्यमने मौजे जांभुळणी, ता.आटपाडी येथ सष्ट्रीय सेवा योजनेचे विशेष ध्रमसंस्कृत जिब्हित